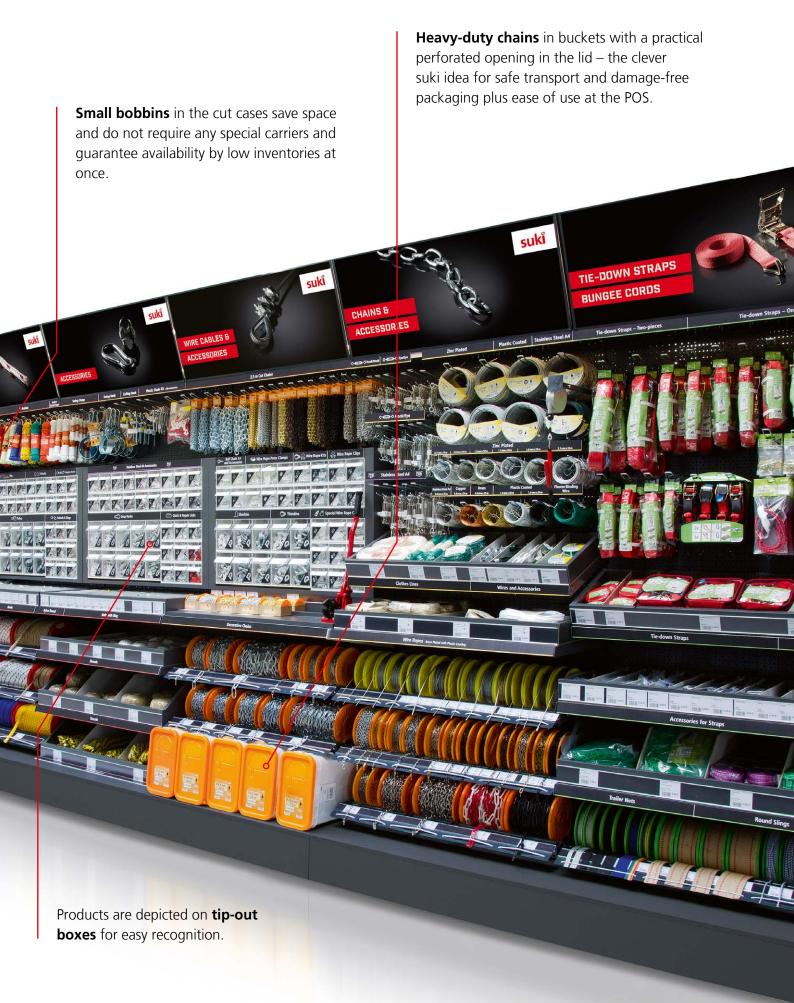

### MADE EASY

Benefit from suki efficient POS concept for chains & ropes. Thanks to innovative product carriers, we make it easier for you to maintain your product presentation. There is just one modular system for a wide variety of shelf types and an easily identifiable colour coding system on the packaging distinguishes the product groups. Instructional elements provide your customers with the right guidance.

#### Self-service packaging for more sales

Maximising customer convenience, suki self-service packaging for chains and ropes guarantees the best visibility and turns your bestseller into a practical take-away item.

#### Self-adhesive flag labels

only adhere at one end of the label and keep products free of adhesive residues and save space.

#### **Bobbins with two EAN codes**

enable the sale of products on a per metre or piece by bobbin basis – perfect for tradesmen retail.

Harmonized 75 mm and 200 mm diameter bobbins form the basis for optimised display planning and a harmonious display.