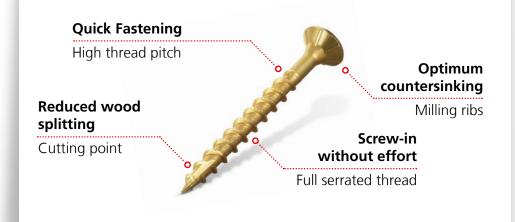

## TOP PRODUCT - SUKI PERFORMANCE UNIVERSAL WOOD SCREW

**Premium screws** for fast, time-saving fixing with minimal effort and reduced splitting.