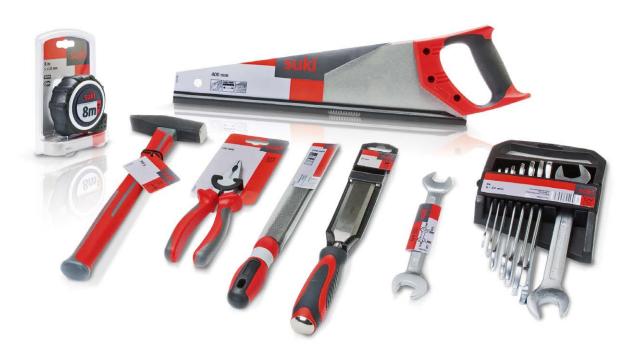

## HAND TOOLS

suki hand tools meet all the requirements of DIY and retail trade customers. A great value for money. With 2.600 items from a single source, a well thought-out range, clever packaging and top presentation.

#### Packaging that sells

Customers can touch and try out suki tools. The products are secured in a theft-proof manner and dangerous tools such as saws and chisels come with protectors against injury and damage. Key information such as product sizes, GS markings or standards is immediately obvious. Areas of application, safety and operating instructions are explained in an internationally understandable way by means of pictograms and brief multi-language instructions. To help the decision-making process further products made in Germany are marked "Made in Germany".