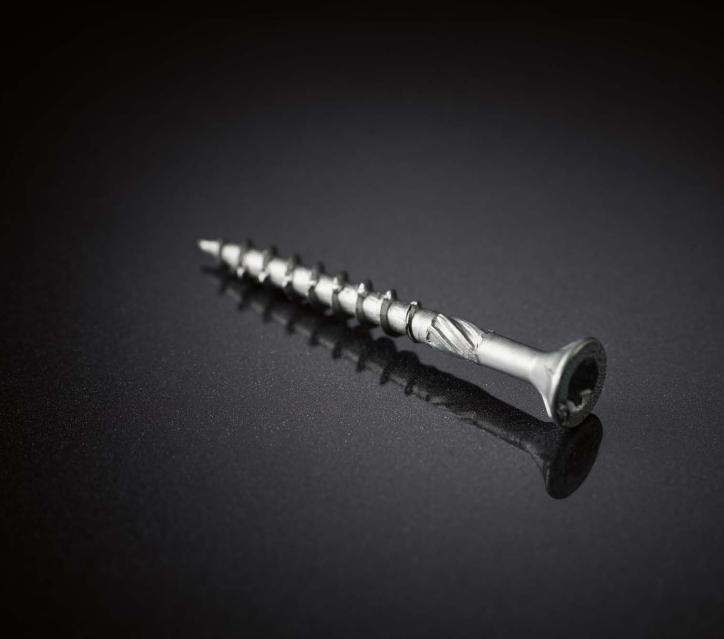

## TOP PRODUCT - SUKI PERFORMANCE UNIVERSAL WOOD SCREW

**Premium screws** for fast, time-saving fixing with minimal effort and reduced splitting.