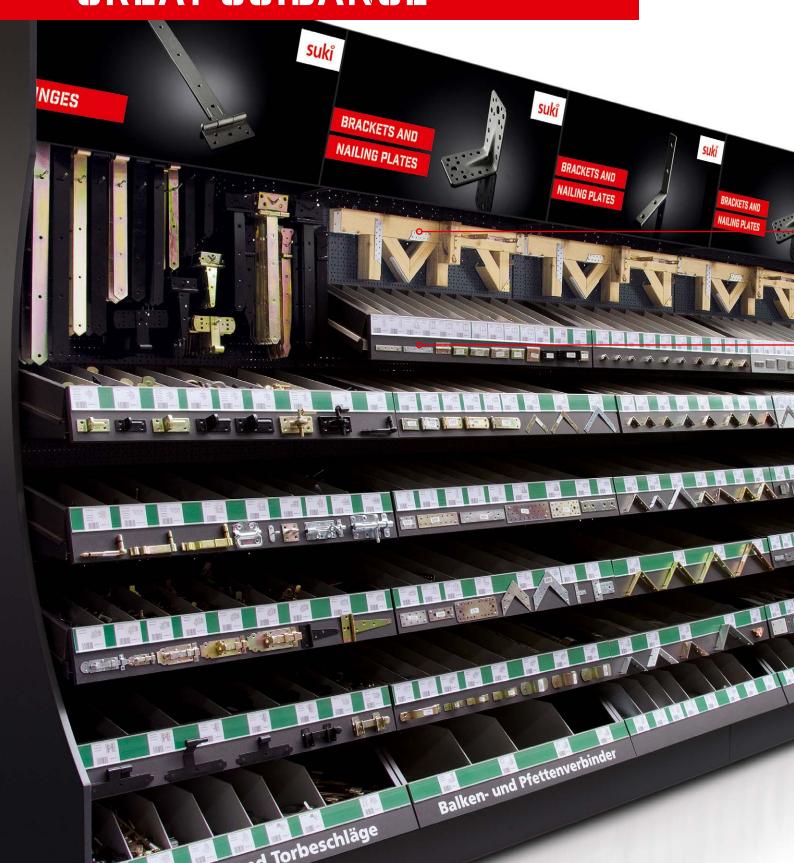

# GREAT DISPLAY, GREAT GUIDANCE

#### All the information at a glance

Large labels with the relevant item data provide your customers with detailed information about each product:

- Article description
- Dimensions
- Material thickness
- ► Type of material
- CE marking

Self-explanatory **live demonstrations** for each product group show the DIYer which product is best suited to their project.

**Samples** on the shelves show your customers where they can find the product they need.