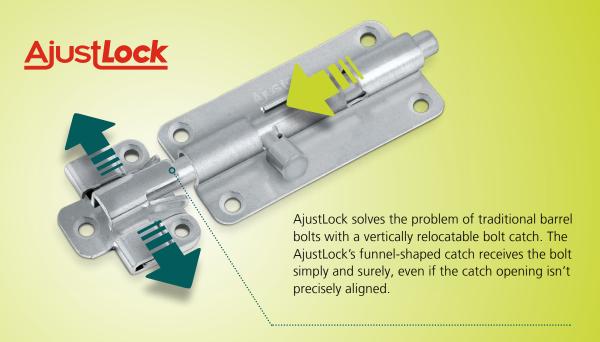

### SMART BOLT -

### AJUSTLOCK

Simple solution for a normal problem: with AjustLock in MAGNODUR quality, the MAGNODUR range offers a unique, extremely rugged barrel bolt with a self-adjusting bolt catch. That simplifies installation enormously, even for novices. They also lock simply and securely if the door or gate should sag a little over time.