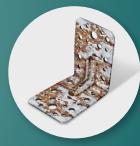

More environmentally friendly than zinc plated products

Free from chromium VI, so not harmful to health or the environment.

zinc plated surface

MAGNO DUR

Resists corrosion like stainless steel

After 336 hours in saltwater-spray test, zinc plated products reveal pronounced signs of corrosion and rust. MAGNODUR, on the other hand, remains flawless. And offers stainless-steel quality for much lower cost!