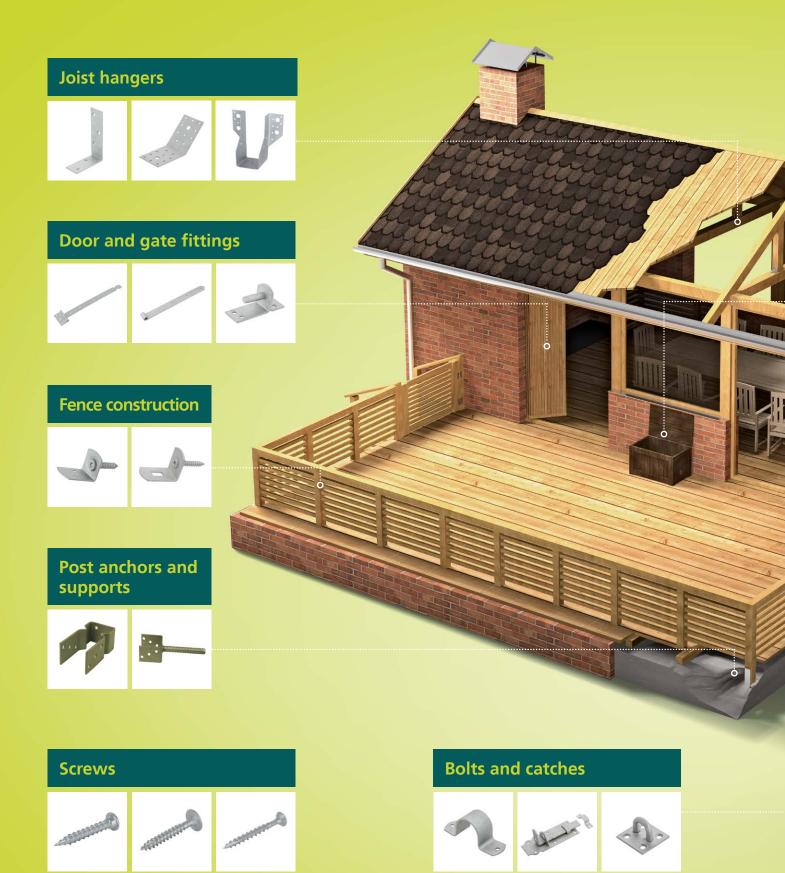

#### **Furniture and construction brackets**

#### THE BEST BUSINESS MODEL: MAGNODUR REPLACES ALL OTHER WOOD CONNECTORS

MAGNODUR's extensive range of wood connectors comprises everything your customers could possibly ever want for their internal and external projects. For you, this represents a business model that offers greater success: use MAGNODUR to replace your current range of wood connectors, not supplement it. The advantages are not only obvious but also proven.

#### Physical displays of each product group

at the POS show customers which product is best suited to their project.

A numbering system leads them quickly to the right item

#### All the key benefits are explained on a display sign •

to show the customer they have found the best solution

#### Big product labels containing all the relevant information

provide the customer with details such as the item description, dimensions, type and thickness of material and CE mark