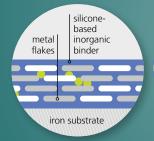

Tough coating for extreme durability

MAGNODUR's tough coating copes easily with persistent exposure to weathering. Even surface scratches or knocks do not impact the product's durability. A clear advantage compared to zinc plated wood connectors!

More environmentally friendly than zinc plated products

Free from chromium VI, so not harmful to health or the environment.

zinc plated surface

MAGNO DUR

Resists corrosion like stainless steel

After 336 hours in saltwater-spray test, zinc plated products reveal pronounced signs of corrosion and rust. MAGNODUR, on the other hand, remains flawless. And offers stainless-steel quality for much lower cost!