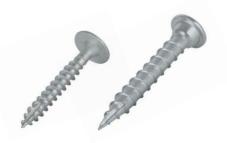

### MAGNODUR wood screws and post screws

Stainless and durable – the perfect enhancement to all MAGNODUR products.