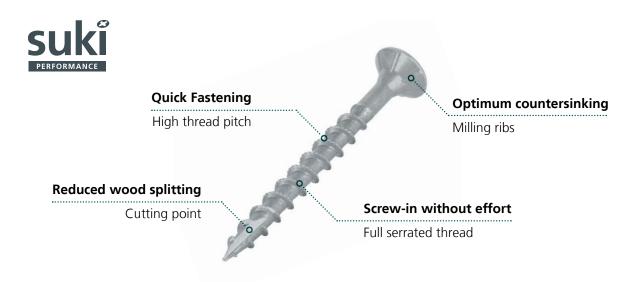

### THE MAGNODUR SCREWS

Systematic assortment expansion: The proven Universal-Screw from the suki Performance range with all the professional advantages for fast, time-saving fixing with minimal effort and reduced splitting is now available in MAGNODUR quality.