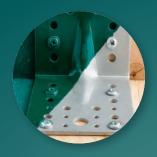

More environmentally friendly than zinc plated products

Free from chromium VI, so not harmful to health or the environment.

zinc plated surface

MAGNO DUR

Resists corrosion like stainless steel

After 336 hours in saltwater-spray test, zinc plated products reveal pronounced signs of corrosion and rust. MAGNODUR, on the other hand, remains flawless. And offers stainless-steel quality for much lower cost!